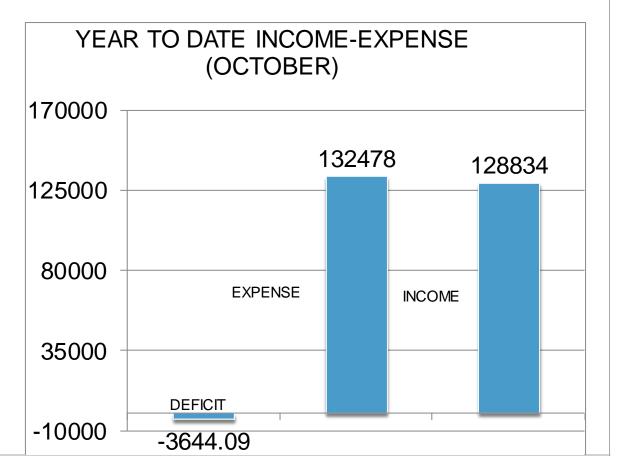

#### **DOLLARS AND SENSE - THE BOTTOM LINE**

In October, St. Andrew's received \$14,489.76. That amount is \$476.43 more than the income budgeted for the month. Budgeted monthly income in 2016 is \$14,013.33. We spent \$13,270.01 in October, which is \$726.14 less than the budgeted expenses of \$13,996.11. The surplus for the month was \$1,219.75. Year to date, through October, St. Andrew's has received \$128,833.94 and spent \$132,478.03 resulting in a deficit of 3644.09.

| ST. ANDREW'S OCTOBER FINANCIAL POSITION - ACTUAL VS BUDGET |             |             |                     |                |               |                     |  |
|------------------------------------------------------------|-------------|-------------|---------------------|----------------|---------------|---------------------|--|
| MONTH                                                      | INCOME      | BUDGET      | ACTUAL VS<br>BUDGET | YTD<br>INCOME  | YTD<br>BUDGET | ACTUAL VS<br>BUDGET |  |
| OCTOBER                                                    | \$14,489.76 | \$14,013.33 | \$476.43            | \$128,833.94   | \$140,133.20  | -\$11,299.26        |  |
|                                                            |             |             |                     |                |               |                     |  |
|                                                            | EXPENSE     | BUDGET      | ACTUAL VS<br>BUDGET | YTD<br>EXPENSE | YTD<br>BUDGET | ACTUAL VS<br>BUDGET |  |
| PASTOR                                                     | \$6,825.00  | \$7,266.64  | -\$441.64           | \$64,837.74    | \$72,666.40   | -\$7,828.66         |  |
| STAFF                                                      | \$4,187.15  | \$3,966.90  | \$220.25            | \$40,433.26    | \$39,669.00   | \$764.26            |  |
| PROGRAM                                                    | \$572.14    | \$220.83    | \$351.31            | \$1,827.81     | \$2,208.20    | -\$380.39           |  |
| BLDG GRDS                                                  | \$1,685.68  | \$2,219.99  | -\$534.31           | \$22,483.47    | \$22,199.90   | \$283.57            |  |
| PER CAPITA                                                 | \$0.00      | \$321.75    | -\$321.75           | \$2,895.75     | \$3,217.50    | -\$321.75           |  |
| TOTAL EXPENSE                                              | \$13,269.97 | \$13,996.11 | -\$726.14           | \$132,478.03   | \$139,961.00  | -\$7,482.97         |  |
|                                                            |             |             |                     |                |               |                     |  |
| SURPLUS /                                                  | \$1,219.79  | \$17.22     |                     | (\$3,644.09)   | \$172.20      |                     |  |