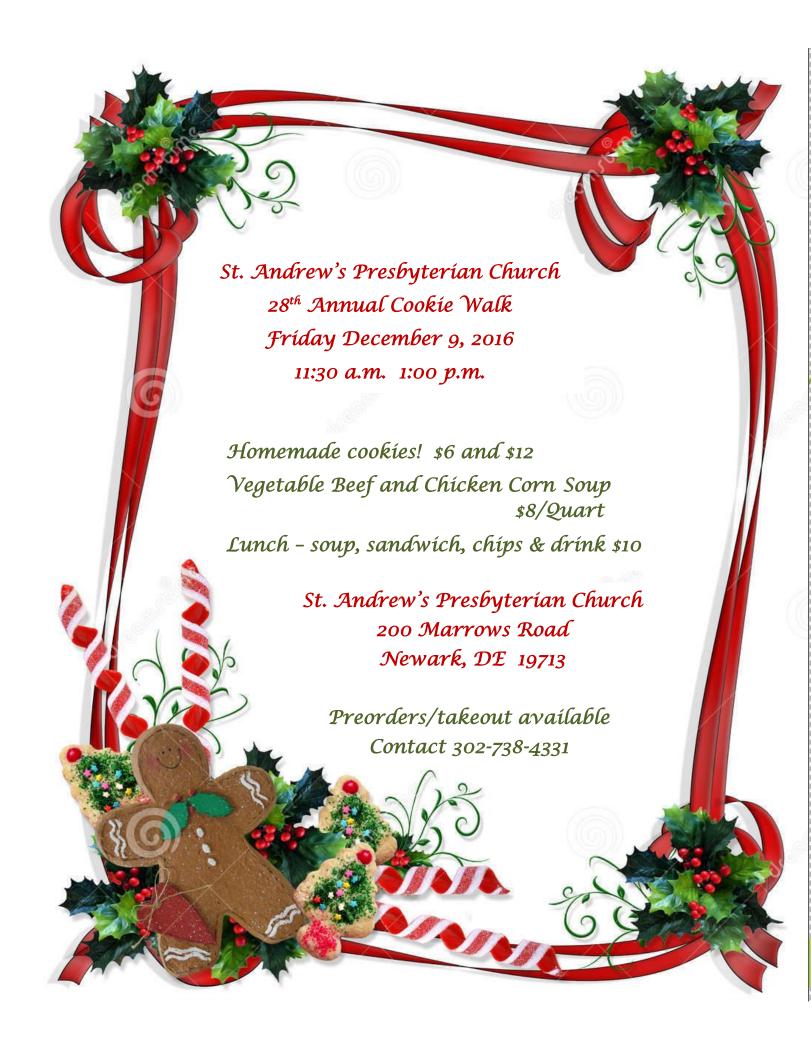

#### Ruth Circle

Our next meeting will be on Monday December 19th at 7 PM in Fellowship Hall.

The 28<sup>th</sup> Annual Cookie Walk will be held on Friday December 9, 2016. Volunteers are needed in all areas. Sign-up sheets are in Fellowship Hall. Please bake extra cookies as we ran out the past two years.